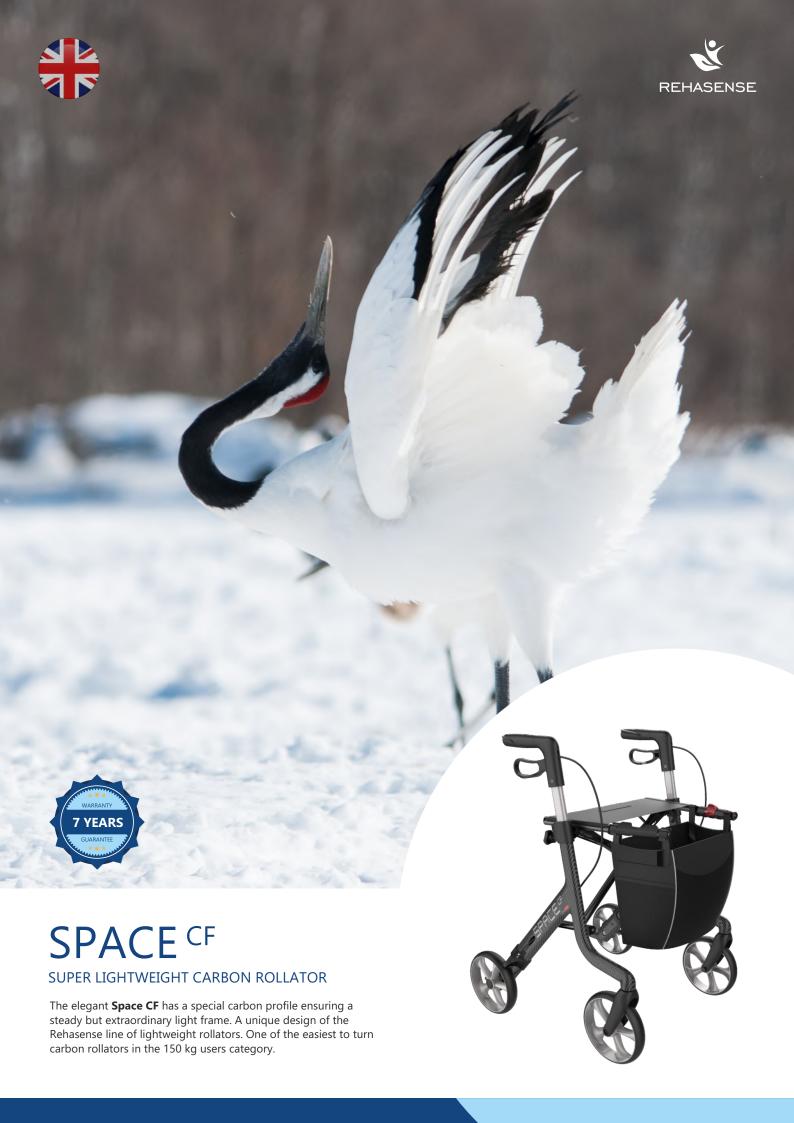

## SPACE CF

### SUPER LIGHTWEIGHT CARBON ROLLATOR

### **FOLDABLE**

The **Space CF** folds easily and stays that way with a simple locking system that doubles up as an ergonomically shaped carrying handle.

### STEADY AND DURABLE

The frame and seat are tested and approved on users with a maximum weight of 150 kg. Light and reliable brakes act on the TPE covered unbreakable wheels. The optimal and rigid design of the frame ensures the best possible usage.

### **PRACTICAL**

It has a practical removable textile shopping bag.

### COMFORTABLE

Height adjustable push handles with ergonomic hand grips. Hand brakes with parking brake. Very smooth running and can be used with very little force.

Space CF is available in Large 62 cm seat height in black colour with carbon fibre pattern.