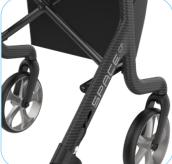

### STEADY AND DURABLE

The frame and seat are tested and approved on users with a maximum weight of 150 kg. Light and reliable brakes act on the TPE covered unbreakable wheels. The optimal and rigid design of the frame ensures the best possible usage.

### Wheels:

Front: 200 x 35 mm black TPE tyre Rear: 200 x 36 mm black TPE tyre

Modern design premium frame for lifelong use.

Easy to lock and unlock the rollator with the A-lock system which doubles up as an ergonomic shaped carrying handle. It folds easily by pulling the strap on the seat. It stands firmly on its wheels taking up little space.