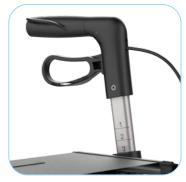

### COMFORTABLE

Height adjustable push handles with ergonomic hand grips. Hand brakes with parking brake. Very smooth running and can be used with very little force.

Space CF is available in Large 62 cm seat height in black colour with carbon fibre pattern.

Smooth adjustable handle height and lockable handbrakes

Maintenance free brakes and TPE-covered unbreakable wheels

Unique aluminium frame profile ensuring the lightest construction though durability up to 150 kg.