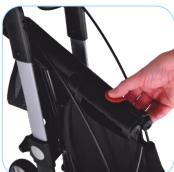

### **PRACTICAL**

It has a practical removable textile shopping bag.

Practical easy-to-remove shopping bag with special designed easy -to-go clips.

The **Space CF** is **C€**-marked and fulfils the requirements of EU directive 93/42 EEC for medical devices.

Copyright © Rehasense® 2019