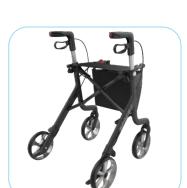

### COMFORTABLE

Height adjustable push handles with ergonomic hand grips. Hand brakes with parking brake. Very smooth running and can be used with very little force.

Space CF is available in Large 62 cm seat height in black colour with carbon fibre pattern.

### Seat width:

46 cm

Colour: Black

150 kg

Seat height: 62 cm Article no.: XRBKL60UK (black)

Measurements:

(length x width x height)

66 x 62 x (78-102) cm