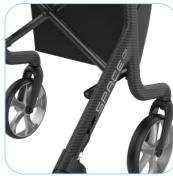

### STEADY AND DURABLE

The frame and seat are tested and approved on users with a maximum weight of 150 kg. Light and reliable brakes act on the TPE covered unbreakable wheels. The optimal and rigid design of the frame ensures the best possible usage.

### Wheels:

Front: 200 x 35 mm black TPE tyre Rear: 200 x 36 mm black TPE tyre

Modern design premium frame for lifelong use.

Easy to lock and unlock the rollator with the A-lock system which doubles up as an ergonomic shaped carrying handle. It folds easily by pulling the strap on the seat. It stands firmly on its wheels taking up little space.