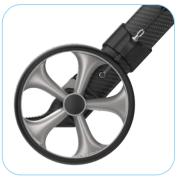

### STEADY AND DURABLE

The frame and seat are tested and approved on users with a maximum weight of 150 kg. Light and reliable brakes act on the TPE covered unbreakable wheels. The optimal and rigid design of the frame ensures the best possible usage.

Smooth adjustable handle height and lockable handbrakes

Maintenance free brakes and TPE-covered unbreakable wheels

Unique aluminium frame profile ensuring the lightest construction though durability up to 150 kg.

### Wheels:

Front: 200 x 35 mm black TPE tyre Rear: 200 x 36 mm black TPE tyre

Modern design premium frame for lifelong use.

Easy to lock and unlock the rollator with the A-lock system which doubles up as an ergonomic shaped carrying handle. It folds easily by pulling the strap on the seat. It stands firmly on its wheels taking up little space.