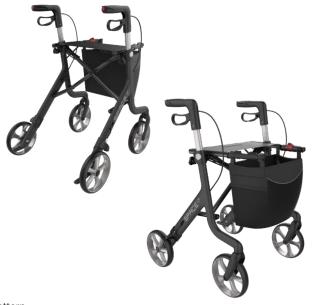

### **FOLDABLE**

The **Space CF** folds easily and stays that way with a simple locking system that doubles up as an ergonomically shaped carrying handle.

### COMFORTABLE

Height adjustable push handles with ergonomic hand grips. Hand brakes with parking brake. Very smooth running and can be used with very little force.

Space CF is available in Large 62 cm seat height in black colour with carbon fibre pattern.

Smooth adjustable handle height and lockable handbrakes

Maintenance free brakes and TPE-covered unbreakable wheels

Unique aluminium frame profile ensuring the lightest construction though durability up to 150 kg.