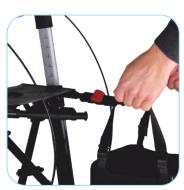

### **FOLDABLE**

The **Space CF** folds easily and stays that way with a simple locking system that doubles up as an ergonomically shaped carrying handle.

### Wheels:

Front: 200 x 35 mm black TPE tyre Rear: 200 x 36 mm black TPE tyre

Modern design premium frame for lifelong use.

Easy to lock and unlock the rollator with the A-lock system which doubles up as an ergonomic shaped carrying handle. It folds easily by pulling the strap on the seat. It stands firmly on its wheels taking up little space.