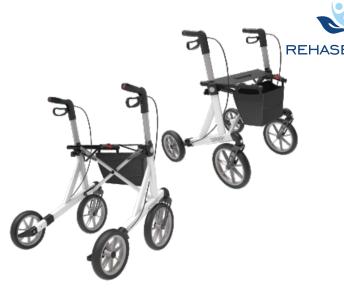

#### HAND GRIPS

Ergonomic shaped hand grips adjustable to the position of the hand. Smooth operating hand brakes.