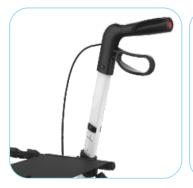

# FOLDABLE AND EASY TO CARRY

**Server XC** folds easily and stays that way with the locking system that doubles up as an ergonomically shaped carrying handle.