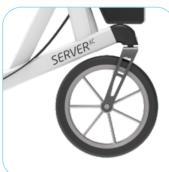

#### STEADY AND DURABLE

Frame and seat are tested and approved for maximum user weight of 200 kg. The brake mechanism is light yet positive. Soft wheels constructed with double PU layer.

#### **SIZES**

The **Server XC** is available in 2 sizes – Medium and Large – with a range of settings within these sizes.

Push handles are height adjustable

Available in 2 sizes
– medium and large

Soft wheels constructed with double PU layer

# Wheels:

Front: 285 x 44 mm black soft PU tyre Rear: 235 x 44 mm black soft PU tyre

**Server XC** is **C**6-marked and fulfils the requirements of EU directive 93/42 EEC for medical devices.

Copyright © Rehasense® 2019