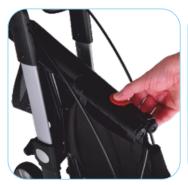

# FOLDABLE AND EASY TO CARRY

**Server XC** folds easily and stays that way with the locking system that doubles up as an ergonomically shaped carrying handle.

# **ACCESSORIES**

The Explorer can be fitted with most of the broad range of Rehasense accessories.

Stays firmly closed with the lock and is easy to open with the push button

Practical easy-to-remove shopping bag. With special designed easy-to-go clips