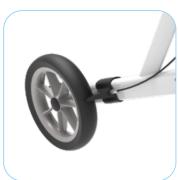

#### STEADY AND DURABLE

Frame and seat are tested and approved for maximum user weight of 200 kg. The brake mechanism is light yet positive. Soft wheels constructed with double PU layer.

#### **SIZES**

The **Server XC** is available in 2 sizes – Medium and Large – with a range of settings within these sizes.

Push handles are height adjustable

Available in 2 sizes
– medium and large

Soft wheels constructed with double PU layer

# Wheels:

Front: 285 x 44 mm black soft PU tyre Rear: 235 x 44 mm black soft PU tyre

**Server XC** is **C**6-marked and fulfils the requirements of EU directive 93/42 EEC for medical devices.

Copyright © Rehasense® 2019