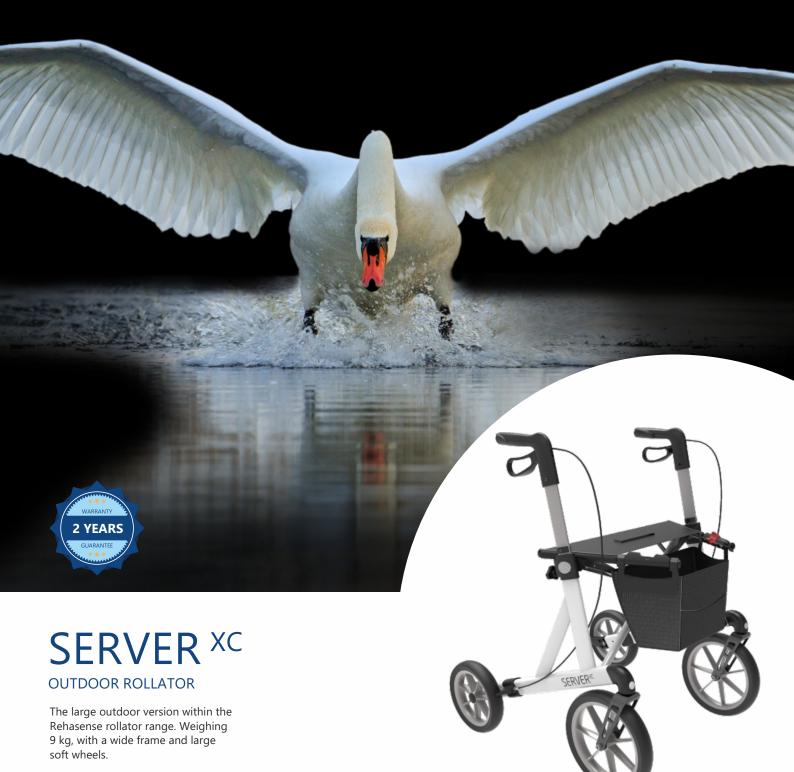

# **SERVER** XC

# **OUTDOOR ROLLATOR**

#### **SIZES**

The **Server XC** is available in 2 sizes – Medium and Large – with a range of settings within these sizes.

Push handles are height adjustable

Available in 2 sizes
– medium and large

Soft wheels constructed with double PU layer

#### HEIGHT ADJUSTABLE PUSH HANDLES

The Explorers push handles are height adjustable, from 78 cm to 112 cm. The seat heights are 53 and 62 cm with an extra wide 53 cm seat base. User comfort is ensured with soft wheels.