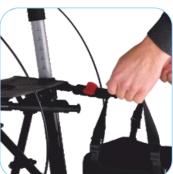

#### HAND GRIPS

Ergonomic shaped hand grips adjustable to the position of the hand. Smooth operating hand brakes.