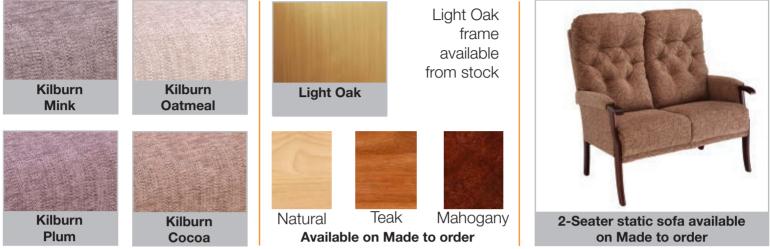

## Fireside chairs available from STOCK in the following fabrics

Colours may vary slightly from images shown which are for illustrative purposes only.

The Avon is a traditional high back chair with a deep back for added comfort. Designed with pocket sprung seating, padded armrests and upholstered sides, the Avon achieves maximum relaxation. Featuring contemporary styling and a new modern fabric selection, the Avon will suit most room settings.

## **Main Features:**

- Button Back design for head and neck support
- Pocket sprung seat base for super soft comfort
- Exposed wooden arms for easy grip
- Upholstered sides with mortise and tenon joints on frame offering strength and stability
- Light Oak frame available from stock & choice of Natural, Teak or Mahogany frames on Made to order
- Available with wings on Made to order
- Other fabrics are available on Made to order
- 2-Seater static sofa available on Made to order
- Quality Craftsmanship, BRITISH MADE