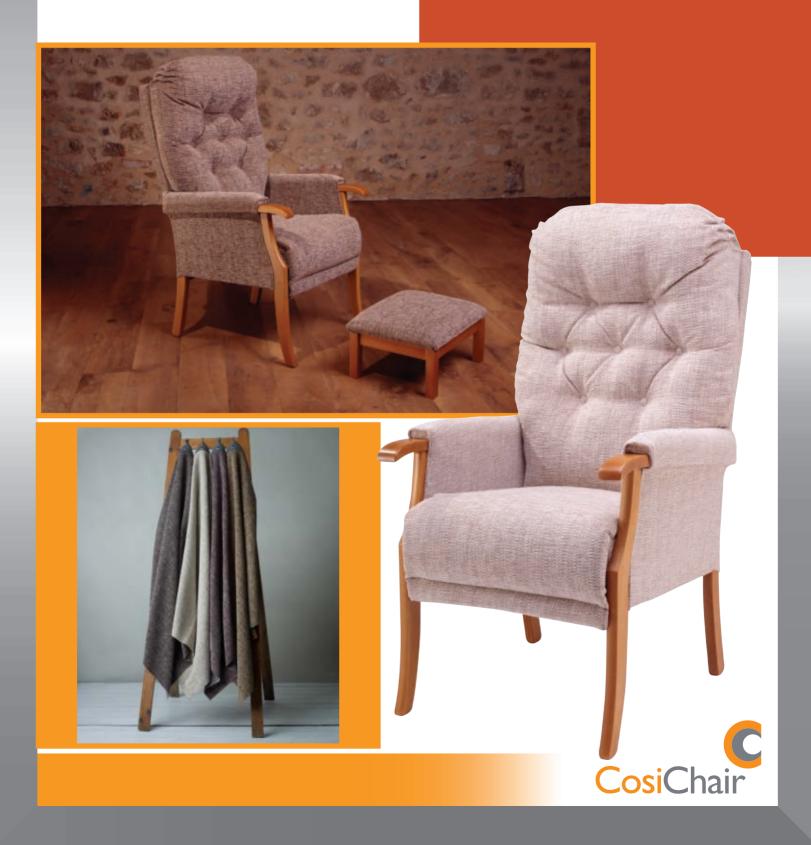

## Fireside chairs available from STOCK in the following fabrics

Colours may vary slightly from images shown which are for illustrative purposes only.

The Avon is a traditional high back chair with a deep back for added comfort. Designed with pocket sprung seating, padded armrests and upholstered sides, the Avon achieves maximum relaxation. Featuring contemporary styling and a new modern fabric selection, the Avon will suit most room settings.

## **Main Features:**

- Button Back design for head and neck support
- Pocket sprung seat base for super soft comfort
- Exposed wooden arms for easy grip
- Upholstered sides with mortise and tenon joints on frame offering strength and stability
- Light Oak frame available from stock & choice of Natural, Teak or Mahogany frames on Made to order
- Available with wings on Made to order
- Other fabrics are available on Made to order
- 2-Seater static sofa available on Made to order
- Quality Craftsmanship, BRITISH MADE