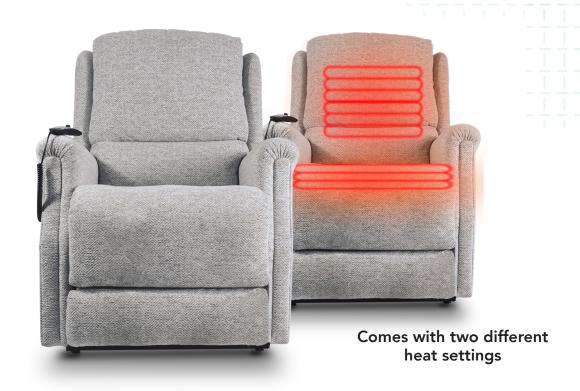

## **Premier Plus**

In stock

This mechanism gives you everything you need from the Premier mechanism, and more! It has four individual motors that work independently within the headrest, backrest, leg rest and adjustable lumbar with an additional 2" footrest extension. However, the Premier Plus mechanism has some exciting additional features, such as simultaneous tilt in space movement, two programmable memorised positions, as well as built-in heat technology.