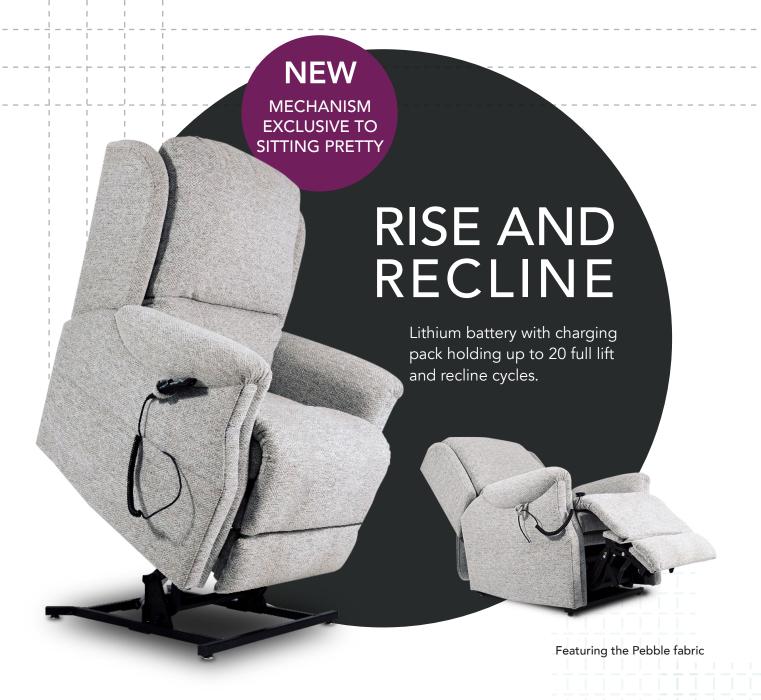

## **Premier Plus**

In stock

This mechanism gives you everything you need from the Premier mechanism, and more! It has four individual motors that work independently within the headrest, backrest, leg rest and adjustable lumbar with an additional 2" footrest extension. However, the Premier Plus mechanism has some exciting additional features, such as simultaneous tilt in space movement, two programmable memorised positions, as well as built-in heat technology.