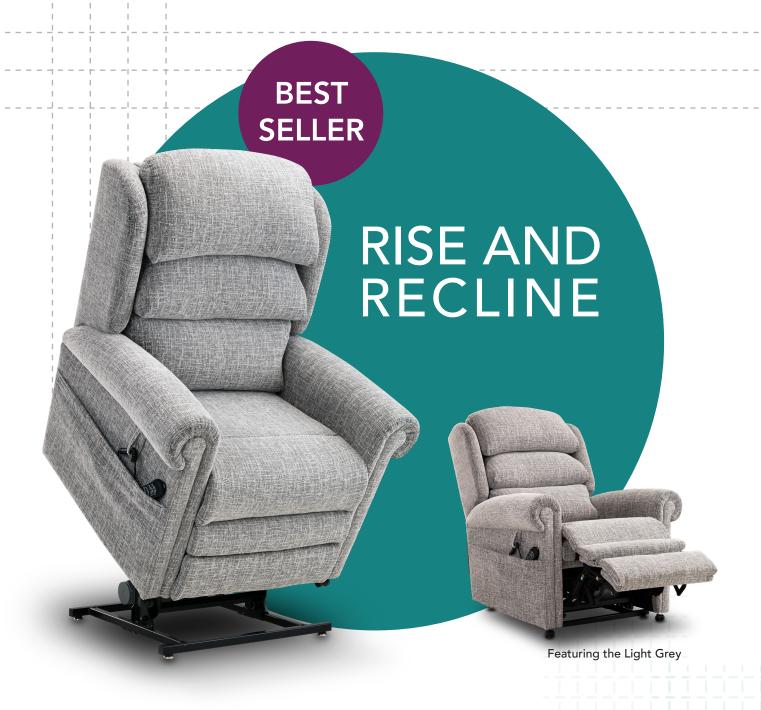

## DORCHESTER

Our best selling Dorchester Premier Rise and Recline chair is exclusive to Sitting Pretty. Featuring scrolled arms, a waterfall or lateral back and elegant wings, giving it a classic yet stylish finish. Expertly handcrafted in the UK and upholstered in our luxurious range of fabrics.

## Premier Rise and Recline

In stock

This mechanism has four individual motors. These motors work independently within the headrest, backrest, leg rest and adjustable lumbar with an additional 2" footrest extension.