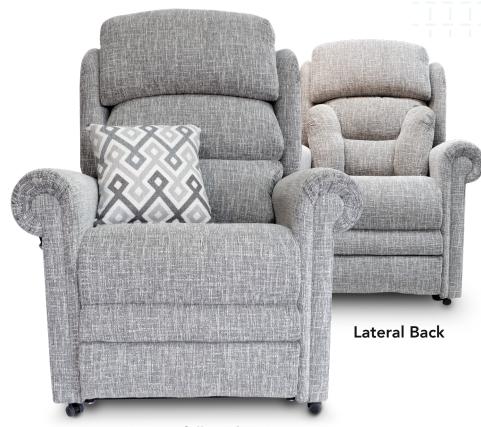

## DORCHESTER

Our best selling Dorchester Premier Rise and Recline chair is exclusive to Sitting Pretty. Featuring scrolled arms, a waterfall or lateral back and elegant wings, giving it a classic yet stylish finish. Expertly handcrafted in the UK and upholstered in our luxurious range of fabrics.

Toffee

Oatmeal

**Light Grey** 