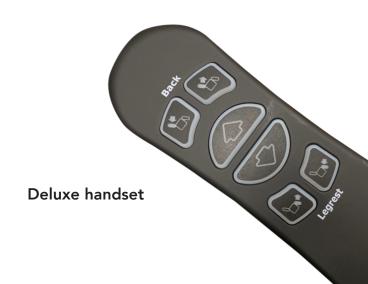

## **Deluxe**

In stock

This mechanism has two individual motors. One motor powers the back movement, and the other powers the leg motion. These independent movements allow you to elevate the footrest whilst still in a seated upright position.