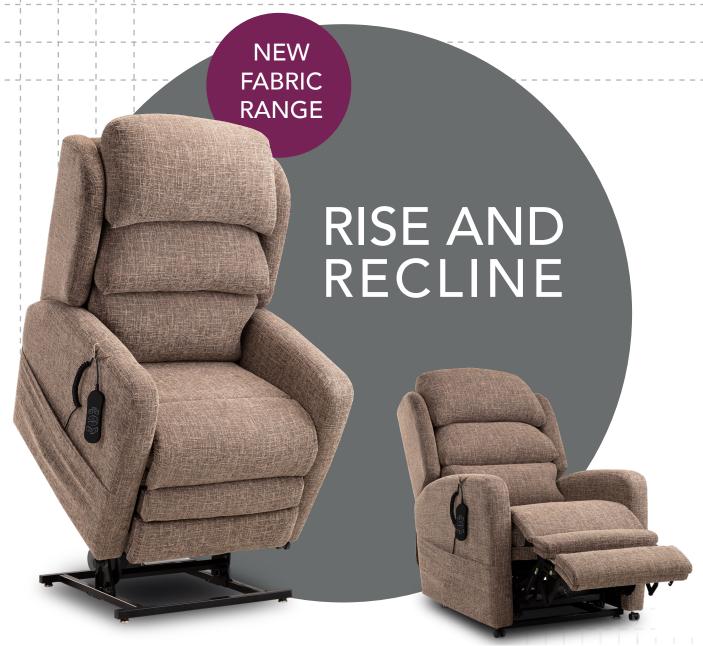

## CAMBERLEY

The Camberley with a Waterfall back features a retro yet modern design and is perfect if you need a compact riser recliner chair. Its simplicity makes this recliner a popular choice, allowing it to be placed alongside any style of suite. It's handcrafted in the United Kingdom and upholstered in our luxurious range of fabrics.

## **Deluxe**

In stock

This mechanism has two individual motors. One motor powers the back movement, and the other powers the leg motion. These independent movements allow you to elevate the footrest whilst still in a seated upright position.