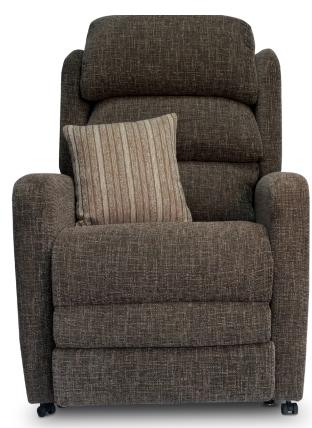

## CAMBERLEY

The Camberley with a Waterfall back features a retro yet modern design and is perfect if you need a compact riser recliner chair. Its simplicity makes this recliner a popular choice, allowing it to be placed alongside any style of suite. It's handcrafted in the United Kingdom and upholstered in our luxurious range of fabrics.

**Oatmeal** 

**Toffee** 

**Light Grey** 

Waterfall Back