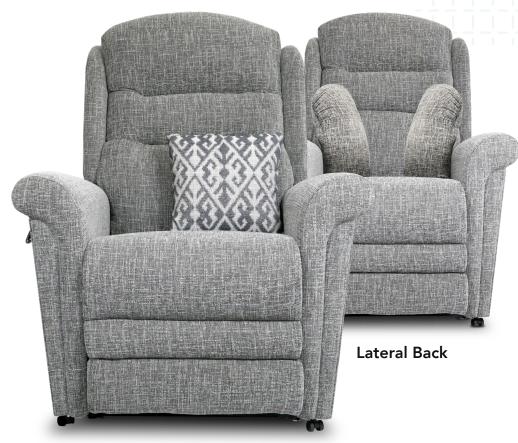

## BUXTON

The Buxton rise and recline chair with it's Letterbox back comprises a contemporary design, whilst still offering superior comfort! It features uniquely designed arms that add a clean and modern finish to the classic piece. Expertly handcrafted in the United Kingdom and upholstered in our luxurious range of fabrics.

Charcoal

Letter Back