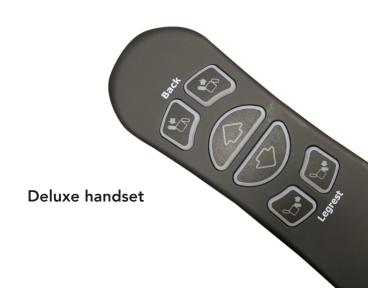

## **Deluxe**

In stock

This mechanism has two individual motors. One motor powers the back movement, and the other powers the leg motion. These independent movements allow you to elevate the footrest whilst still in a seated position.