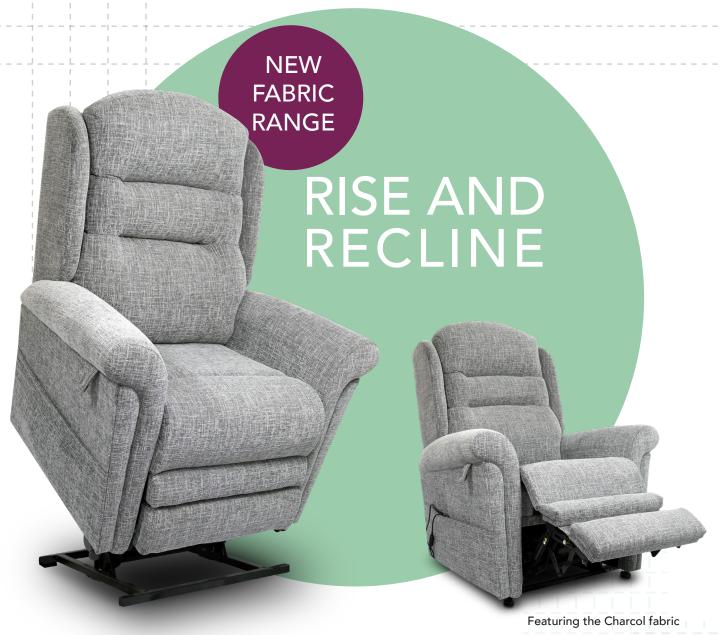

## BUXTON

The Buxton rise and recline chair with it's Letterbox back comprises a contemporary design, whilst still offering superior comfort! It features uniquely designed arms that add a clean and modern finish to the classic piece. Expertly handcrafted in the United Kingdom and upholstered in our luxurious range of fabrics.

Charcoal

Letter Back